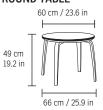

**TRAY** Wood tray

TRIANGLE TABLE 51.5 cm / 20.2 in

EC060

64 cm 25.1 in

48 cm 18.8 in

PALL FOR WS/WM

64 cm

25.1 in