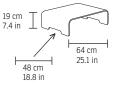

**TRAY** Wood tray

TRIANGLE TABLE 51.5 cm / 20.2 in

EC060

64 cm 25.1 in

48 cm 18.8 in

PALL FOR WS/WM

64 cm

25.1 in