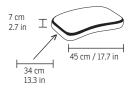

**TRAY** Wood tray

TRIANGLE TABLE 51.5 cm / 20.2 in

EC060

64 cm 25.1 in

48 cm 18.8 in

PALL FOR WS/WM

64 cm

25.1 in