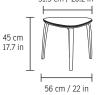

## ACCESSORIES

**SPALLHC** Single pall w/hinge + Castor

**EC050** Lap Table

SIDE TABLE

 $^{\ast}$  The dimensions on upholstered furniture are approximate and may vary with +/-2cm

**DPALLHC** Double Pall w/hinge + Castor