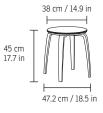

## ACCESSORIES

**SPALLHC** Single pall w/hinge + Castor

**EC050** Lap Table

SIDE TABLE

 $^{\ast}$  The dimensions on upholstered furniture are approximate and may vary with +/-2cm

**DPALLHC** Double Pall w/hinge + Castor