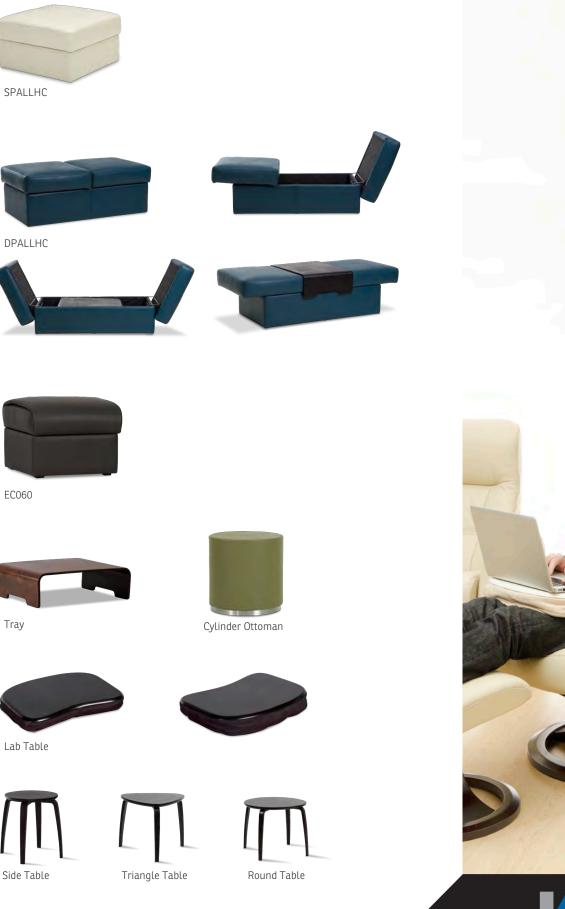

## ACCESSORIES something for everyone

IMG GROUP AS offers a wide range of complementary products to create an even more comfortable and functional home with an integrated and seamless design.

## ACCESSORIES

**SPALLHC** Single pall w/hinge + Castor

**EC050** Lap Table

SIDE TABLE

 $^{\ast}$  The dimensions on upholstered furniture are approximate and may vary with +/-2cm

**DPALLHC** Double Pall w/hinge + Castor

**TRAY** Wood tray

TRIANGLE TABLE 51.5 cm / 20.2 in

EC060

64 cm 25.1 in

48 cm 18.8 in

PALL FOR WS/WM

64 cm

25.1 in

## CYLINDER OTTOMAN

IMG GROUP AS Postboks 251 N-6239 Sykkylven Norway Tel: + 47 70 27 10 40 office@imgcomfort.com