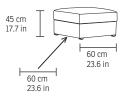

## ACCESSORIES

**SPALLHC** Single pall w/hinge + Castor

**EC050** Lap Table

SIDE TABLE

 $^{\ast}$  The dimensions on upholstered furniture are approximate and may vary with +/-2cm

**DPALLHC** Double Pall w/hinge + Castor