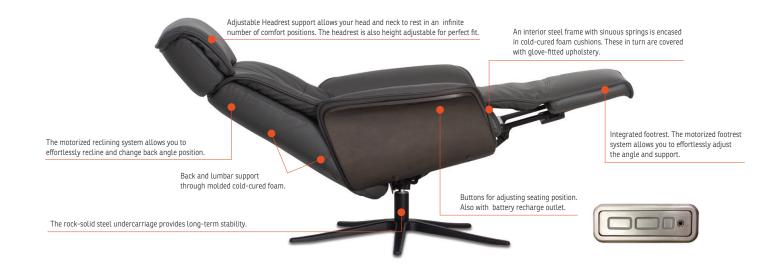

## **"JUST RIGHT" HEADREST**

Exclusive adjustment system that allows your head and neck to rest in an infinite number of comfort positions.

## MOTORIZED BACK SYSTEM

The motorized back system allows you to effortlessly recline and change back angle as your heart desires. You can easily adjust the back into the preferred position. The adjustment is operated on an intuitive switchpanel integrated in the arm. The seat itself does not move when reclining.

## INTEGRATED MOTORIZED FOOTREST

The motorized system gives you the opportunity to adjust the footrest into a comfortable position. The adjustment is operated from an intuitive switchpanel integrated into the armrest.

## UNIQUE MOTORIZED RECLINING-SYSTEM

This unique system can take you close to the point of "zero gravity". The intelligent "home button" makes it easy to rapidly leave the chair regardless of the previous position. The compact construction makes it a functional and well designed chair.

# **BATTERY PACKAGE**

The chair is delivered with a compact battery package. This can easily be charged through an integrated charging socket in the swithpanel.

#### COLD-CURE FOAM CUSHIONING

This space-age material encases the interior steel frame and sinuous springs, allowing for body-friendly curvatures to be covered with glove-fitted leather or upholstery.