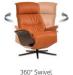

#### 360° SWIVEL

With a very smooth 360 degree swivel mechanism you can easily rotate the chair in either direction while seated. Our swivel mechanism offers effortless movement and unsurpassed stability.