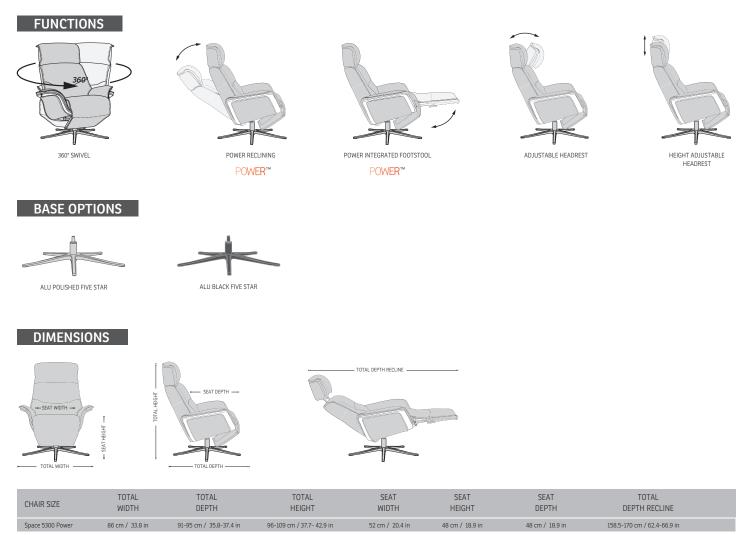

#### 360° SWIVEL

With a very smooth 360 degree swivel mechanism you can easily rotate the chair in either direction while seated. Our swivel mechanism offers effortless movement and unsurpassed stability.

# THE CHOICE IS YOURS

Choose between a polished or black aluminium five star base. You also have a choice of leather and fabric upholstery. See your IMG dealer for the many custom options.

# SPACE 5300 POWER

\* The dimensions are approximate and may vary with +/-2cm

imgcomfort.com