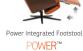

## INTEGRATED MOTORIZED FOOTREST

The motorized system gives you the opportunity to adjust the footrest into a comfortable position. The adjustment is operated from an intuitive switchpanel integrated into the armrest.