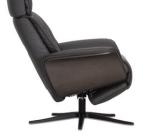

## MOTORIZED BACK SYSTEM

The motorized back system allows you to effortlessly recline and change back angle as your heart desires. You can easily adjust the back into the preferred position. The adjustment is operated on an intuitive switchpanel integrated in the arm. The seat itself does not move when reclining.

## INTEGRATED MOTORIZED FOOTREST

The motorized system gives you the opportunity to adjust the footrest into a comfortable position. The adjustment is operated from an intuitive switchpanel integrated into the armrest.

## UNIQUE MOTORIZED RECLINING-SYSTEM

This unique system can take you close to the point of "zero gravity". The intelligent "home button" makes it easy to rapidly leave the chair regardless of the previous position. The compact construction makes it a functional and well designed chair.