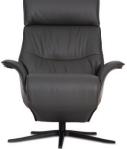

SPM 5300 Padded arm

Power Reclining **POWER**<sup>™</sup>

Adjustable Headrest

leadrest System

## **"JUST RIGHT" HEADREST**

Exclusive adjustment system that allows your head and neck to rest in an infinite number of comfort positions.

## MOTORIZED BACK SYSTEM

The motorized back system allows you to effortlessly recline and change back angle as your heart desires. You can easily adjust the back into the preferred position. The adjustment is operated on an intuitive switchpanel integrated in the arm. The seat itself does not move when reclining.