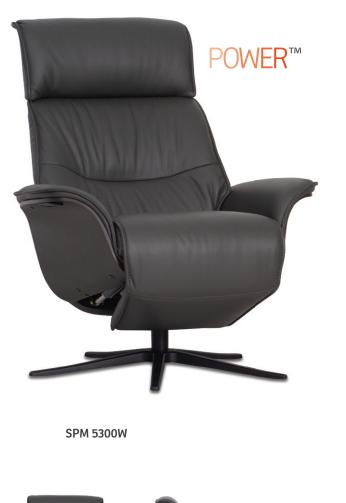

# SPACE 5300 POWER

Space is built for looks and comfort and is a masterpiece in luxury seating that will give you years of absolute comfort. With the Space recliner program the back angle is adjustable with a unique motorized system to adapt to all comfort requirements. With all the built-in functions in this recliner, you will experience an entirely different level of absolute comfort.

SPM 5300 Padded arm

Power Reclining **POWER**<sup>™</sup>

Adjustable Headrest

leadrest System

# THE CHOICE IS YOURS

Choose between a polished or black aluminium five star base. You also have a choice of leather and fabric upholstery. See your IMG dealer for the many custom options.