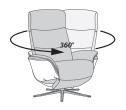

## **Functions**

360° Swivel Function

Manual Angle Adjustable Headrest

Effortless Powered Reclining with an Individually Powered Footstool

#### 7. 360 Swivel Function

Enabling you to turn in any direction with ease to ensure you never miss a moment.