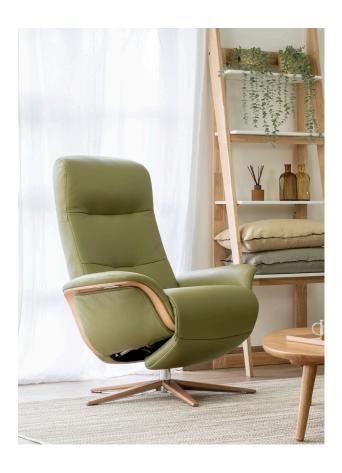

## Space 4100 Power Recliner

A staple of modern Scandinavian design, our Space range provides the perfect stylish touch to your living area. Sleek, modern lines and plush, padded cushioning covered with a luxurious fitted upholstery are what makes our Space recliners both stylish and comfortable. With Space Power, upgrade your relaxation with a motorized footrest for the smoothest recline.

The Space 4100 Power recliner presents subtle sophistication with a minimalist, elegant design theme. Characterised by a sectioned backrest cushion featuring subtle seam stitching, this enhances the soft cushion padding while providing added detail. With delicately curving armrests, this recliner achieves its own sense of modern elegance. With a motorized footrest and backrest, recline in luxury with Space 4100 Power.