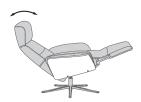

The Space 4100 Power recliner presents subtle sophistication with a minimalist, elegant design theme. Characterised by a sectioned backrest cushion featuring subtle seam stitching, this enhances the soft cushion padding while providing added detail. With delicately curving armrests, this recliner achieves its own sense of modern elegance. With a motorized footrest and backrest, recline in luxury with Space 4100 Power.

## **Functions**

360° Swivel Function

Manual Angle Adjustable Headrest

Effortless Powered Reclining with an Individually Powered Footstool