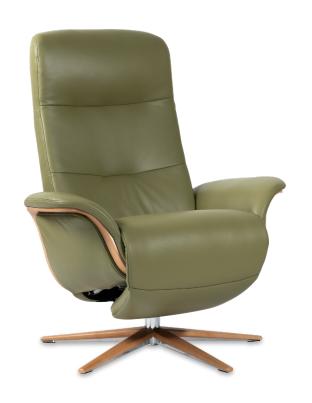

The Space 4100 Power recliner presents subtle sophistication with a minimalist, elegant design theme. Characterised by a sectioned backrest cushion featuring subtle seam stitching, this enhances the soft cushion padding while providing added detail. With delicately curving armrests, this recliner achieves its own sense of modern elegance. With a motorized footrest and backrest, recline in luxury with Space 4100 Power.

## **Base Options**

Slimline Polished

**B1** Slimline Polished & Brushed

**B1** Slimline Black

**B2** Polished Wood Cap

Black Wood Cap

Classic Polished