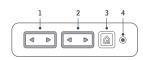

#### Space Power Buttons

- 1. Powered Reclining Backrest
- 2. Powered Integrated Footstool
- 3. Home Button to reset all positions
- 4. Power/charge socket