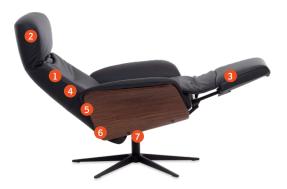

#### 1. Higher Grade Foam

Created through cold-cure foam technology, this ensures ergonomically correct seating posture and support which lasts.

## 2. Comfort-Precision Headrest

Adjustable head and neck support gives you the ultimate comfort in all seating positions, through simply tilting the headrest.

#### 3. Motorized Integrated Footstool

With Space Power, receive a powered integrated footrest operated at the push of a button, and choose your preferred angle.

## 4. Motorized Back Recline

Ease into a smooth, gentle recline with our motorized backrest operated using a second power button.

#### 5. Steel Interior Springs

Located throughout the back and seat provide optimum support whilst cradling the body.

#### 6. Solid Frame Construction

A steel and hardwood frame provides durability and strength.

#### 7. 360 Swivel Function

Enabling you to turn in any direction with ease to ensure you never miss a moment.