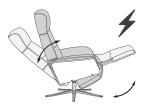

## **Functions**

360° Swivel Function

Manual Angle Adjustable Headrest

Effortless Powered Reclining with an Individually Powered Footstool

#### 7. 360 Swivel Function

Enabling you to turn in any direction with ease to ensure you never miss a moment.