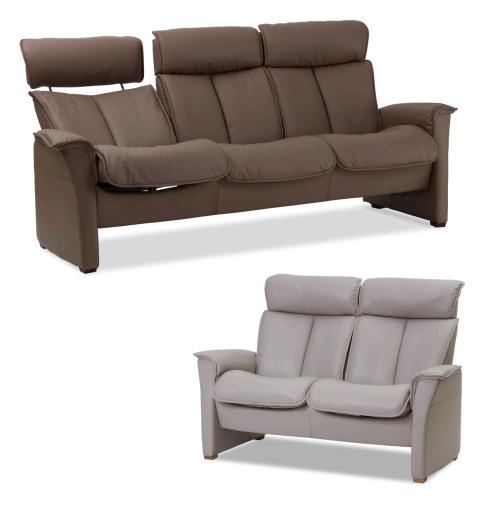

## NORDIC 95 FUNCTION SOFA

Welcome to FS NORDIC 95, where absolute comfort and quality blend to perfection.

FS NORDIC 95 seating exemplifies its Norwegian heritage through elegant design and meticulous craftsmanship. Unquestionably one of the most well conceived seating groups on the market today, each piece reclines to the perfect angle. NORDIC 95 FS can easily be combined with the NORDIC 95 swivel recliner.

#### THE CHOICE IS YOURS

You can arrange FS Nordic as 1, 2 or 3 seat option or combine it with the Nordic swivel chair. You also have a choice of leather and micro-fiber upholstery. See your IMG dealer for the many custom options.

#### DIMENSIONS

| CHAIR SIZE          | TOTAL<br>WIDTH   | TOTAL<br>DEPTH  | TOTAL<br>HEIGHT          | SEAT<br>WIDTH    | SEAT<br>HEIGHT  | SEAT<br>DEPTH | WALL<br>CLEARANCE      |
|---------------------|------------------|-----------------|--------------------------|------------------|-----------------|---------------|------------------------|
| FS Nordic 95 1 SEAT | 87 cm / 34.2 in  | 90 cm / 35.4 in | 95-108 cm / 37.4-42.5 in | 55 cm / 21.6 in  | 46 cm / 18.1 in | 56 cm / 22 in | 30-44 cm /11.8-17.3 in |
| FS Nordic 95 2 SEAT | 141 cm / 55.5 in | 90 cm / 35.4 in | 95-108 cm / 37.4-42.5 in | 110 cm / 43.3 in | 46 cm / 18.1 in | 56 cm / 22 in | 30-44 cm /11.8-17.3 in |
| FS Nordic 95 3 SEAT | 199 cm / 78.3 in | 90 cm / 35.4 in | 95-108 cm / 37.4-42.5 in | 166 cm / 65.3 in | 46 cm / 18.1 in | 56 cm / 22 in | 30-44 cm /11.8-17.3 in |