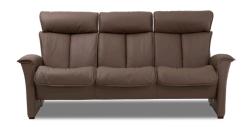

## NORDIC 95 FUNCTION SOFA

Welcome to FS NORDIC 95, where absolute comfort and quality blend to perfection.

FS NORDIC 95 seating exemplifies its Norwegian heritage through elegant design and meticulous craftsmanship. Unquestionably one of the most well conceived seating groups on the market today, each piece reclines to the perfect angle. NORDIC 95 FS can easily be combined with the NORDIC 95 swivel recliner.

#### THE CHOICE IS YOURS

You can arrange FS Nordic as 1, 2 or 3 seat option or combine it with the Nordic swivel chair. You also have a choice of leather and micro-fiber upholstery. See your IMG dealer for the many custom options.

#### DIMENSIONS

| CHAIR SIZE          | TOTAL<br>WIDTH   | TOTAL<br>DEPTH  | TOTAL<br>HEIGHT          | SEAT<br>WIDTH    | SEAT<br>HEIGHT  | SEAT<br>DEPTH | WALL<br>CLEARANCE      |
|---------------------|------------------|-----------------|--------------------------|------------------|-----------------|---------------|------------------------|
| FS Nordic 95 1 SEAT | 87 cm / 34.2 in  | 90 cm / 35.4 in | 95-108 cm / 37.4-42.5 in | 55 cm / 21.6 in  | 46 cm / 18.1 in | 56 cm / 22 in | 30-44 cm /11.8-17.3 in |
| FS Nordic 95 2 SEAT | 141 cm / 55.5 in | 90 cm / 35.4 in | 95-108 cm / 37.4-42.5 in | 110 cm / 43.3 in | 46 cm / 18.1 in | 56 cm / 22 in | 30-44 cm /11.8-17.3 in |
| FS Nordic 95 3 SEAT | 199 cm / 78.3 in | 90 cm / 35.4 in | 95-108 cm / 37.4-42.5 in | 166 cm / 65.3 in | 46 cm / 18.1 in | 56 cm / 22 in | 30-44 cm /11.8-17.3 in |