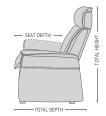

#### DIMENSIONS

| CHAIR SIZE          | TOTAL<br>WIDTH   | TOTAL<br>DEPTH  | TOTAL<br>HEIGHT          | SEAT<br>WIDTH    | SEAT<br>HEIGHT  | SEAT<br>DEPTH | WALL<br>CLEARANCE      |
|---------------------|------------------|-----------------|--------------------------|------------------|-----------------|---------------|------------------------|
| FS Nordic 95 1 SEAT | 87 cm / 34.2 in  | 90 cm / 35.4 in | 95-108 cm / 37.4-42.5 in | 55 cm / 21.6 in  | 46 cm / 18.1 in | 56 cm / 22 in | 30-44 cm /11.8-17.3 in |
| FS Nordic 95 2 SEAT | 141 cm / 55.5 in | 90 cm / 35.4 in | 95-108 cm / 37.4-42.5 in | 110 cm / 43.3 in | 46 cm / 18.1 in | 56 cm / 22 in | 30-44 cm /11.8-17.3 in |
| FS Nordic 95 3 SEAT | 199 cm / 78.3 in | 90 cm / 35.4 in | 95-108 cm / 37.4-42.5 in | 166 cm / 65.3 in | 46 cm / 18.1 in | 56 cm / 22 in | 30-44 cm /11.8-17.3 in |

 $<sup>^{\</sup>ast}$  The dimensions are approximate and may vary with +/-2cm