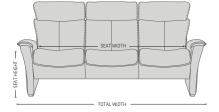

#### DIMENSIONS

| CHAIR SIZE          | TOTAL<br>WIDTH   | TOTAL<br>DEPTH  | TOTAL<br>HEIGHT          | SEAT<br>WIDTH    | SEAT<br>HEIGHT  | SEAT<br>DEPTH | WALL<br>CLEARANCE      |
|---------------------|------------------|-----------------|--------------------------|------------------|-----------------|---------------|------------------------|
| FS Nordic 95 1 SEAT | 87 cm / 34.2 in  | 90 cm / 35.4 in | 95-108 cm / 37.4-42.5 in | 55 cm / 21.6 in  | 46 cm / 18.1 in | 56 cm / 22 in | 30-44 cm /11.8-17.3 in |
| FS Nordic 95 2 SEAT | 141 cm / 55.5 in | 90 cm / 35.4 in | 95-108 cm / 37.4-42.5 in | 110 cm / 43.3 in | 46 cm / 18.1 in | 56 cm / 22 in | 30-44 cm /11.8-17.3 in |
| FS Nordic 95 3 SEAT | 199 cm / 78.3 in | 90 cm / 35.4 in | 95-108 cm / 37.4-42.5 in | 166 cm / 65.3 in | 46 cm / 18.1 in | 56 cm / 22 in | 30-44 cm /11.8-17.3 in |

 $<sup>^{\</sup>ast}$  The dimensions are approximate and may vary with +/-2cm