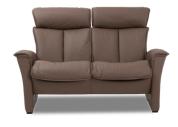

## NORDIC 95 FUNCTION SOFA

Welcome to FS NORDIC 95, where absolute comfort and quality blend to perfection.

FS NORDIC 95 seating exemplifies its Norwegian heritage through elegant design and meticulous craftsmanship. Unquestionably one of the most well conceived seating groups on the market today, each piece reclines to the perfect angle. NORDIC 95 FS can easily be combined with the NORDIC 95 swivel recliner.

#### THE CHOICE IS YOURS

You can arrange FS Nordic as 1, 2 or 3 seat option or combine it with the Nordic swivel chair. You also have a choice of leather and micro-fiber upholstery. See your IMG dealer for the many custom options.

#### DIMENSIONS

| CHAIR SIZE          | TOTAL<br>WIDTH   | TOTAL<br>DEPTH  | TOTAL<br>HEIGHT          | SEAT<br>WIDTH    | SEAT<br>HEIGHT  | SEAT<br>DEPTH | WALL<br>CLEARANCE      |
|---------------------|------------------|-----------------|--------------------------|------------------|-----------------|---------------|------------------------|
| FS Nordic 95 1 SEAT | 87 cm / 34.2 in  | 90 cm / 35.4 in | 95-108 cm / 37.4-42.5 in | 55 cm / 21.6 in  | 46 cm / 18.1 in | 56 cm / 22 in | 30-44 cm /11.8-17.3 in |
| FS Nordic 95 2 SEAT | 141 cm / 55.5 in | 90 cm / 35.4 in | 95-108 cm / 37.4-42.5 in | 110 cm / 43.3 in | 46 cm / 18.1 in | 56 cm / 22 in | 30-44 cm /11.8-17.3 in |
| FS Nordic 95 3 SEAT | 199 cm / 78.3 in | 90 cm / 35.4 in | 95-108 cm / 37.4-42.5 in | 166 cm / 65.3 in | 46 cm / 18.1 in | 56 cm / 22 in | 30-44 cm /11.8-17.3 in |