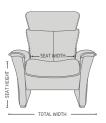

#### DIMENSIONS

| CHAIR SIZE          | TOTAL<br>WIDTH   | TOTAL<br>DEPTH  | TOTAL<br>HEIGHT          | SEAT<br>WIDTH    | SEAT<br>HEIGHT  | SEAT<br>DEPTH | WALL<br>CLEARANCE      |
|---------------------|------------------|-----------------|--------------------------|------------------|-----------------|---------------|------------------------|
| FS Nordic 95 1 SEAT | 87 cm / 34.2 in  | 90 cm / 35.4 in | 95-108 cm / 37.4-42.5 in | 55 cm / 21.6 in  | 46 cm / 18.1 in | 56 cm / 22 in | 30-44 cm /11.8-17.3 in |
| FS Nordic 95 2 SEAT | 141 cm / 55.5 in | 90 cm / 35.4 in | 95-108 cm / 37.4-42.5 in | 110 cm / 43.3 in | 46 cm / 18.1 in | 56 cm / 22 in | 30-44 cm /11.8-17.3 in |
| FS Nordic 95 3 SEAT | 199 cm / 78.3 in | 90 cm / 35.4 in | 95-108 cm / 37.4-42.5 in | 166 cm / 65.3 in | 46 cm / 18.1 in | 56 cm / 22 in | 30-44 cm /11.8-17.3 in |

 $<sup>^{\</sup>ast}$  The dimensions are approximate and may vary with +/-2cm