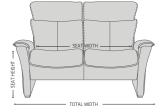

#### DIMENSIONS

| CHAIR SIZE          | TOTAL<br>WIDTH   | TOTAL<br>DEPTH  | TOTAL<br>HEIGHT          | SEAT<br>WIDTH    | SEAT<br>HEIGHT  | SEAT<br>DEPTH | WALL<br>CLEARANCE      |
|---------------------|------------------|-----------------|--------------------------|------------------|-----------------|---------------|------------------------|
| FS Nordic 95 1 SEAT | 87 cm / 34.2 in  | 90 cm / 35.4 in | 95-108 cm / 37.4-42.5 in | 55 cm / 21.6 in  | 46 cm / 18.1 in | 56 cm / 22 in | 30-44 cm /11.8-17.3 in |
| FS Nordic 95 2 SEAT | 141 cm / 55.5 in | 90 cm / 35.4 in | 95-108 cm / 37.4-42.5 in | 110 cm / 43.3 in | 46 cm / 18.1 in | 56 cm / 22 in | 30-44 cm /11.8-17.3 in |
| FS Nordic 95 3 SEAT | 199 cm / 78.3 in | 90 cm / 35.4 in | 95-108 cm / 37.4-42.5 in | 166 cm / 65.3 in | 46 cm / 18.1 in | 56 cm / 22 in | 30-44 cm /11.8-17.3 in |

 $<sup>^{\</sup>ast}$  The dimensions are approximate and may vary with +/-2cm