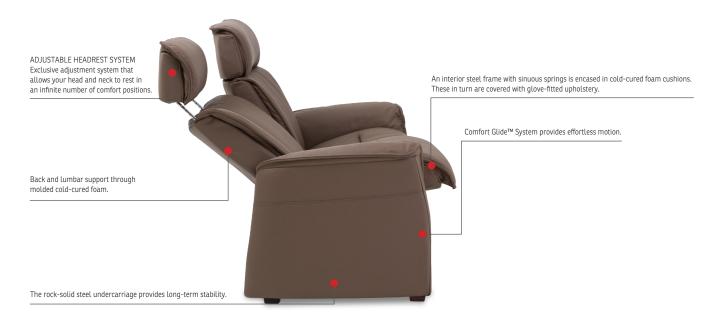

#### ADJUSTABLE HEADREST SYSTEM

Exclusive adjustment system that allows your head and neck to rest in an infinite number of comfort positions.

#### COMFORT GLIDE™ RECLINING SYSTEM

This patented system allows you to effortlessly recline as your heart desires.

#### COLD-CURED FOAM CUSHIONING

This space-age material encases the interior steel frame and sinuous springs, allowing for body-friendly curvatures to be covered with glove-fitted leather or upholstery.