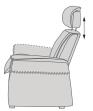

#### ADJUSTABLE HEADREST SYSTEM

Exclusive adjustment system that allows your head and neck to rest in an infinite number of comfort positions.

### **FUNCTIONS**

EFFORTLESS RECLINING MECHANISM

ADJUSTABLE HEADREST

HIGH ADJUSTABLE HEADREST