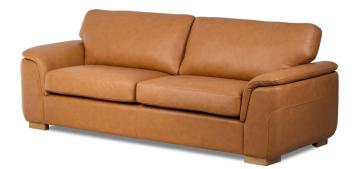

# ELLA SOFA COLLECTION

#### **Construction Features**

- Frames are made from solid wood and laminated structural composites
- All corners are reinforced with corner blocks
- Separate seat and back cushions
- No-Sag Memory Sprung Seat and back frame
- Pocket Spring Seat Cushion
- Channelled Siliconized Fiber back cushion
- Wood legs
- 2 seat cushions on 3 seater

#### Options

- All IMG leathers, fabrics and wood colors can be selected
- 3 seat cushions on 3 seater