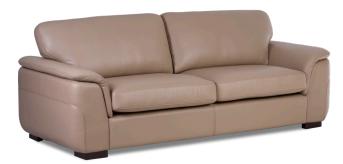

# ELLA SOFA COLLECTION

#### **Construction Features**

- Frames are made from solid wood and laminated structural composites
- All corners are reinforced with corner blocks
- Separate seat and back cushions
- No-Sag Memory Sprung Seat and back frame
- Pocket Spring Seat Cushion
- Channelled Siliconized Fiber back cushion
- Wood legs
- 2 seat cushions on 3 seater

#### Options

- All IMG leathers, fabrics and wood colors can be selected
- 3 seat cushions on 3 seater