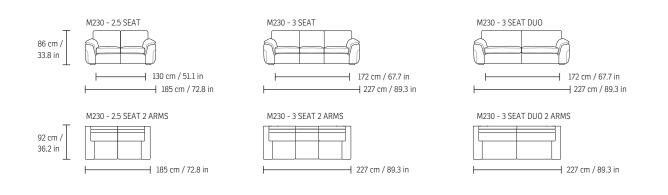

#### **BACK CUSHIONS**

• Siliconized fiber is contained by individually sewn channels which ensure even distribution and minimize the need for maintenance.

2.5 SEAT

3 SEAT DUO