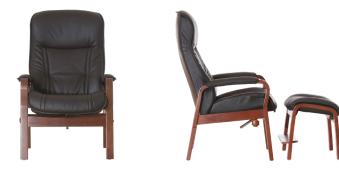

# JADE RECLINER & OTTOMAN

This is the chair for people who need special comfort features. The Jade is specifically designed with a higher seat, taller armrests and an ease of sitting and exiting not available in most chairs. Plus, the angled Ottoman includes our exclusive Circulation Enhancing Pivotboard. Other special features include our exclusive Adjustable "Just-Right" Headrest™ , our Comfort Glide™ Reclining System, and body-nurturing molded foam cushioning. There is simply no other chair that is comparable.

#### THE CHOICE IS YOURS

Chair and ottoman are available in a selection of wood finishes. You also have a choice of leather and fabric upholstery. See your IMG dealer for the many custom options.