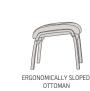

# JADE RECLINER & OTTOMAN

This is the chair for people who need special comfort features. The Jade is specifically designed with a higher seat, taller armrests and an ease of sitting and exiting not available in most chairs. Plus, the angled Ottoman includes our exclusive Circulation Enhancing Pivotboard. Other special features include our exclusive Adjustable "Just-Right" Headrest™ , our Comfort Glide™ Reclining System, and body-nurturing molded foam cushioning. There is simply no other chair that is comparable.