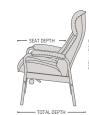

### DIMENSIONS

| CHAIR SIZE             | TOTAL<br>WIDTH  | TOTAL<br>DEPTH  | TOTAL<br>HEIGHT  | SEAT<br>WIDTH | SEAT<br>HEIGHT  | SEAT<br>DEPTH   |
|------------------------|-----------------|-----------------|------------------|---------------|-----------------|-----------------|
| Jade 202 standard size | 70 cm / 27.5 in | 73 cm / 28.7 in | 110 cm / 43.3 in | 51 cm / 20 in | 48 cm / 18.8 in | 49 cm / 19.2 in |
| Jade 302 large size    | 76 cm / 29.9 in | 75 cm / 29.5 in | 112 cm / 44 in   | 56 cm / 22 in | 48 cm / 18.8 in | 51 cm / 20 in   |
| lade Ottoman           | 57 cm / 22 / in | 40 cm / 15 7 in | 47 cm / 19 5 in  |               |                 |                 |

\* The dimensions are approximate and may vary with +/-2cm

imgcomfort.com