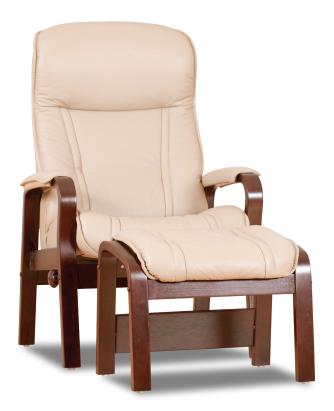

# JADE RECLINER & OTTOMAN

This is the chair for people who need special comfort features. The Jade is specifically designed with a higher seat, taller armrests and an ease of sitting and exiting not available in most chairs. Plus, the angled Ottoman includes our exclusive Circulation Enhancing Pivotboard. Other special features include our exclusive Adjustable "Just-Right" Headrest™ , our Comfort Glide™ Reclining System, and body-nurturing molded foam cushioning. There is simply no other chair that is comparable.

#### THE CHOICE IS YOURS

Chair and ottoman are available in a selection of wood finishes. You also have a choice of leather and fabric upholstery. See your IMG dealer for the many custom options.