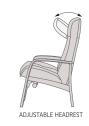

#### "JUST RIGHT" HEADREST™

Exclusive adjustment system that allows your head and neck to rest in an infinite number of comfort positions.

2 POPULAR SIZES AVAILABLE Assuring a perfect fit for your comfort requirements.