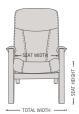

### DIMENSIONS

| CHAIR SIZE             | TOTAL<br>WIDTH  | TOTAL<br>DEPTH  | TOTAL<br>HEIGHT  | SEAT<br>WIDTH | SEAT<br>HEIGHT  | SEAT<br>DEPTH   |
|------------------------|-----------------|-----------------|------------------|---------------|-----------------|-----------------|
| Jade 202 standard size | 70 cm / 27.5 in | 73 cm / 28.7 in | 110 cm / 43.3 in | 51 cm / 20 in | 48 cm / 18.8 in | 49 cm / 19.2 in |
| Jade 302 large size    | 76 cm / 29.9 in | 75 cm / 29.5 in | 112 cm / 44 in   | 56 cm / 22 in | 48 cm / 18.8 in | 51 cm / 20 in   |
| lade Ottoman           | 57 cm / 22 / in | 40 cm / 15 7 in | 47 cm / 19 5 in  |               |                 |                 |

\* The dimensions are approximate and may vary with +/-2cm

imgcomfort.com