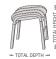

### DIMENSIONS

| CHAIR SIZE             | TOTAL<br>WIDTH  | TOTAL<br>DEPTH  | TOTAL<br>HEIGHT  | SEAT<br>WIDTH | SEAT<br>HEIGHT  | SEAT<br>DEPTH   |
|------------------------|-----------------|-----------------|------------------|---------------|-----------------|-----------------|
| Jade 202 standard size | 70 cm / 27.5 in | 73 cm / 28.7 in | 110 cm / 43.3 in | 51 cm / 20 in | 48 cm / 18.8 in | 49 cm / 19.2 in |
| Jade 302 large size    | 76 cm / 29.9 in | 75 cm / 29.5 in | 112 cm / 44 in   | 56 cm / 22 in | 48 cm / 18.8 in | 51 cm / 20 in   |
| lade Ottoman           | 57 cm / 22 / in | 40 cm / 15 7 in | 47 cm / 19 5 in  |               |                 |                 |

\* The dimensions are approximate and may vary with +/-2cm

imgcomfort.com