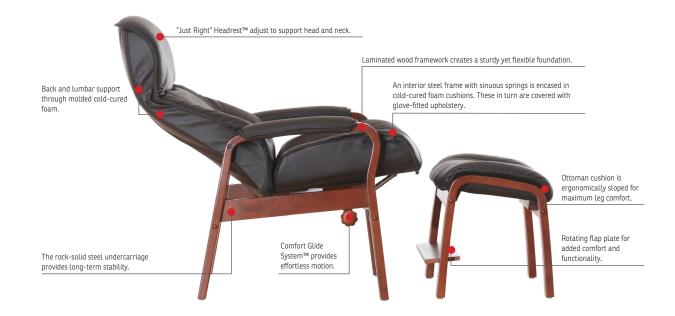

#### "JUST RIGHT" HEADREST™

Exclusive adjustment system that allows your head and neck to rest in an infinite number of comfort positions.

2 POPULAR SIZES AVAILABLE Assuring a perfect fit for your comfort requirements.

COMFORT GLIDE™ RECLINING SYSTEM This patented system allows you to effortlessly recline as your heart desires.

#### COLD-CURED FOAM CUSHIONING

This space-age material encases the interior steel frame and sinuous springs, allowing for body-friendly curvatures to be covered with glove-fitted leather or upholstery.