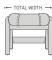

### DIMENSIONS

| CHAIR SIZE             | TOTAL<br>WIDTH  | TOTAL<br>DEPTH  | TOTAL<br>HEIGHT  | SEAT<br>WIDTH | SEAT<br>HEIGHT  | SEAT<br>DEPTH   |
|------------------------|-----------------|-----------------|------------------|---------------|-----------------|-----------------|
| Jade 202 standard size | 70 cm / 27.5 in | 73 cm / 28.7 in | 110 cm / 43.3 in | 51 cm / 20 in | 48 cm / 18.8 in | 49 cm / 19.2 in |
| Jade 302 large size    | 76 cm / 29.9 in | 75 cm / 29.5 in | 112 cm / 44 in   | 56 cm / 22 in | 48 cm / 18.8 in | 51 cm / 20 in   |
| lade Ottoman           | 57 cm / 22 / in | 40 cm / 15 7 in | 47 cm / 19 5 in  |               |                 |                 |

\* The dimensions are approximate and may vary with +/-2cm

imgcomfort.com