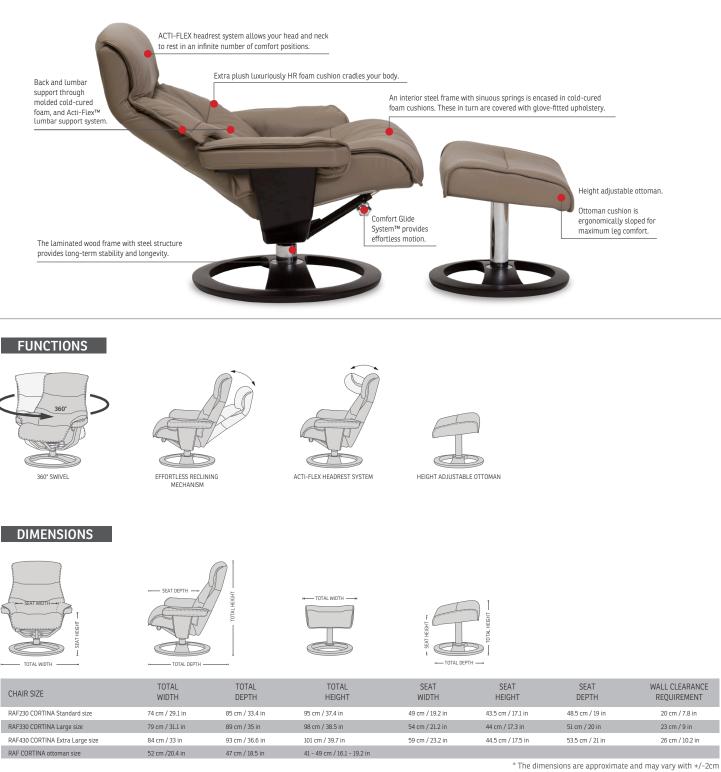

### ACTI-FLEX SYSTEM™

Exclusive adjustment system that allows the head and neck support to automatically move forward as you recline. In addition, regardless of position the head and neck support can be manually adjusted to ensure maximum comfort.

The Acti-Flex<sup>™</sup> system also adjusts the lumbar support automatically in parallel with the reclining movement. You enjoy perfect support, whether you are sitting in an upright or reclined position.

### COMFORT GLIDE RECLINING SYSTEM

With our frictionless patented reclining mechanism you are able to adjust the backrest angle by simply applying your body weight.

#### 360° SWIVEL

With a very smooth 360 degree swivel you can easily rotate the chair in either direction while seated. Our swivel mechanism offers effortless movement and unsurpassed stability.

#### FREESTANDING FOOTSTOOL

A freestanding footstool is the most comfortable and practical solution for foot and leg support. It can easily be moved and used as additional seating. The freestanding height adjustable footstool features an angled top for enhanced leg support and better blood circulation.

# COLD-CURE FOAM CUSHIONING

This space-age material encases the interior steel frame and sinuous springs, allowing for body-friendly curvatures to be covered with glove-fitted leather or upholstery.

#### CUSTOMIZE YOUR COMFORT

Assuring a perfect fit for your comfort requirements. 3 seat sizes

3 seat heights (Low –3cm, Standard, High +3cm) Height Adjustable ottoman