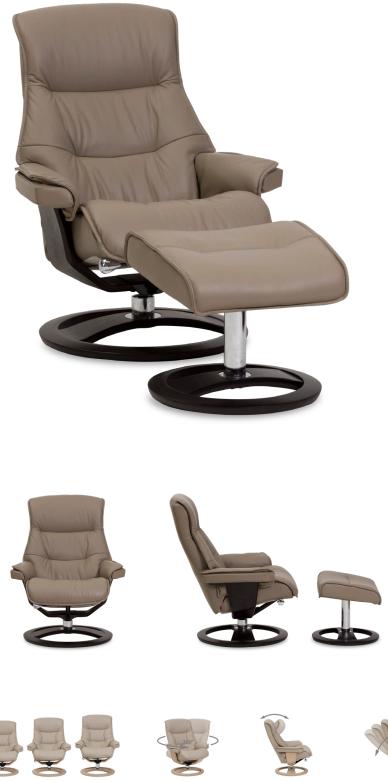

# **REGAL CORTINA**

The **Cortina**, part of the Regal collection, is designed to incorporate all the comfort and technology you have come to expect from IMG. Starting with industry-leading Cold Cured Foam, unmatched for its body support and longevity, we design every recliner to accommodate and cradle the human form. Our sleek designs and Scandinavian scaling, along with up to three sizes, ensures a customized fit to your comfort expectations. The Cortina features the Acti-Flex System, our Comfort Glide Reclining System, 360° Swivel as well as a Freestanding Footstool also with Height Adjustability.

### ACTI-FLEX SYSTEM™

Exclusive adjustment system that allows the head and neck support to automatically move forward as you recline. In addition, regardless of position the head and neck support can be manually adjusted to ensure maximum comfort.

The Acti-Flex<sup>™</sup> system also adjusts the lumbar support automatically in parallel with the reclining movement. You enjoy perfect support, whether you are sitting in an upright or reclined position.

### COMFORT GLIDE RECLINING SYSTEM

With our frictionless patented reclining mechanism you are able to adjust the backrest angle by simply applying your body weight.

#### 360° SWIVEL

With a very smooth 360 degree swivel you can easily rotate the chair in either direction while seated. Our swivel mechanism offers effortless movement and unsurpassed stability.

#### FREESTANDING FOOTSTOOL

A freestanding footstool is the most comfortable and practical solution for foot and leg support. It can easily be moved and used as additional seating. The freestanding height adjustable footstool features an angled top for enhanced leg support and better blood circulation.