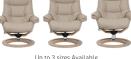

#### CUSTOMIZE YOUR COMFORT

Assuring a perfect fit for your comfort requirements. 3 seat sizes

3 seat heights (Low –3cm, Standard, High +3cm) Height Adjustable ottoman