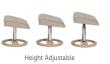

#### FREESTANDING FOOTSTOOL

A freestanding footstool is the most comfortable and practical solution for foot and leg support. It can easily be moved and used as additional seating. The freestanding height adjustable footstool features an angled top for enhanced leg support and better blood circulation.

#### CUSTOMIZE YOUR COMFORT

Assuring a perfect fit for your comfort requirements. 3 seat sizes

3 seat heights (Low –3cm, Standard, High +3cm) Height Adjustable ottoman