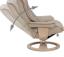

# **REGAL CORTINA**

The **Cortina**, part of the Regal collection, is designed to incorporate all the comfort and technology you have come to expect from IMG. Starting with industry-leading Cold Cured Foam, unmatched for its body support and longevity, we design every recliner to accommodate and cradle the human form. Our sleek designs and Scandinavian scaling, along with up to three sizes, ensures a customized fit to your comfort expectations. The Cortina features the Acti-Flex System, our Comfort Glide Reclining System, 360° Swivel as well as a Freestanding Footstool also with Height Adjustability.