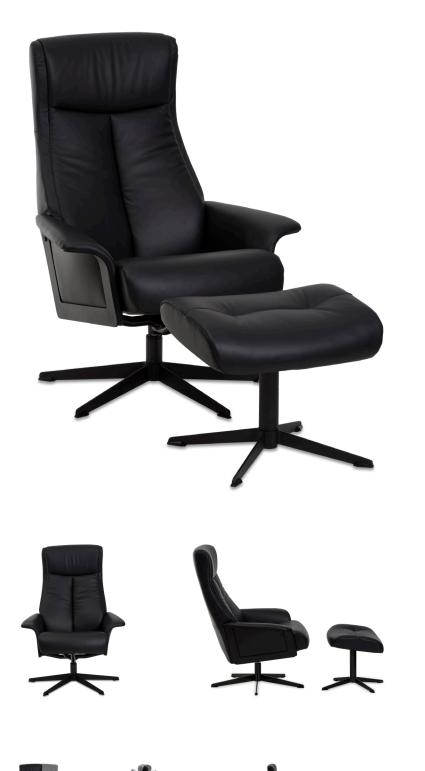

SC1200 Scandi

New generation Scandi recliners are the best choice for our small to medium size customers. They have a light weight and compact appearence, made for both immediate and lasting comfort. With a new steel base design and steel details on the side panels.

## SCANDI 1200 RECLINER & OTTOMAN

\* The dimensions are approximate and may vary with +/-2cm

38 cm / 14.9 in

44 cm / 17.3 in

50 cm / 19.6 in

47 cm / 18.5 in

Scandi 1200 Ottoman

imgcomfort.com