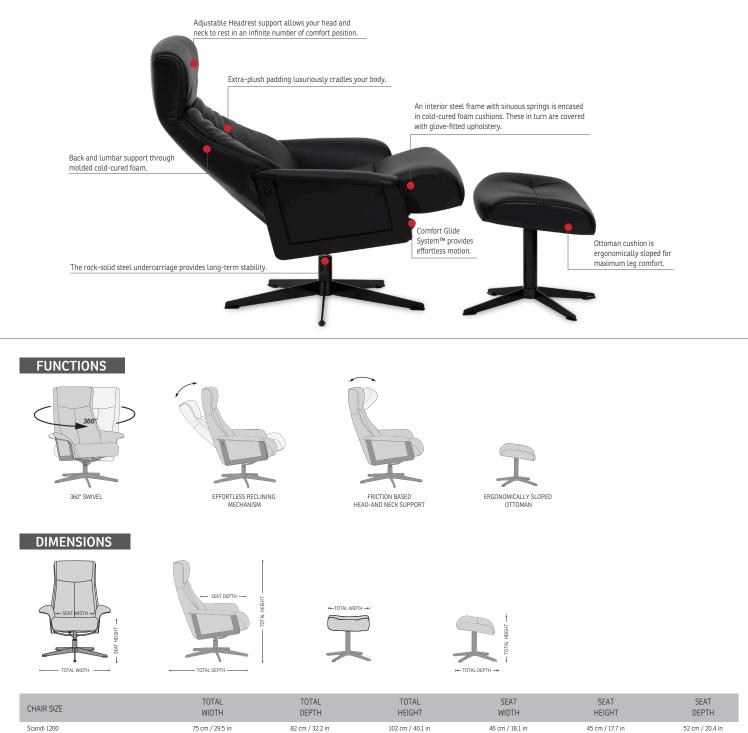

# 360° Swivel

Adjustable Headrest

BENEFITS

COMFORT GLIDE RECLINING SYSTEM™ This patented system allows you to effortlessly recline and swivel as your heart desires.

#### ADJUSTABLE HEADREST SYSTEM

Dual hinge headrest system allows your head and neck support to be manually adjusted, regardless of reclining position.

#### 360° SWIVEL

With a very smooth 360 degree swivel you can easily rotate the chair in either direction while seated.

#### FREESTANDING FOOTSTOOL

Our footstool is ergonomically designed to provide the best support and becomes an essential part in providing unsurpassed comfort.

#### COLD-CURED FOAM CUSHIONING

This space-age material encases the interior steel frame and sinuous steel springs, allowing for body-friendly curvatures to be covered with glove-fitted leather or upholstery.