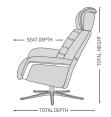

# **DIMENSIONS**

| CHAIR SIZE         | TOTAL<br>WIDTH    | TOTAL<br>DEPTH                | TOTAL<br>HEIGHT               | SEAT<br>WIDTH | SEAT<br>HEIGHT  | SEAT<br>DEPTH   |
|--------------------|-------------------|-------------------------------|-------------------------------|---------------|-----------------|-----------------|
| Space 5700         | 79.5 cm / 31.2 in | 83.5 - 87 cm / 32.8 - 34.2 in | 103 - 115 cm / 40.5 - 45.2 in | 51 cm / 20 in | 46 cm / 18.1 in | 48 cm / 18.8 in |
| Space 5700 Ottoman | 51 cm / 20 in     | 44 cm / 17.3 in               | 45 cm / 17.7 in               |               |                 |                 |

<sup>\*</sup> The dimensions are approximate and may vary with +/-2cm