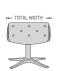

# **DIMENSIONS**

| CHAIR SIZE         | TOTAL<br>WIDTH    | TOTAL<br>DEPTH                | TOTAL<br>HEIGHT               | SEAT<br>WIDTH | SEAT<br>HEIGHT  | SEAT<br>DEPTH   |
|--------------------|-------------------|-------------------------------|-------------------------------|---------------|-----------------|-----------------|
| Space 5700         | 79.5 cm / 31.2 in | 83.5 - 87 cm / 32.8 - 34.2 in | 103 - 115 cm / 40.5 - 45.2 in | 51 cm / 20 in | 46 cm / 18.1 in | 48 cm / 18.8 in |
| Space 5700 Ottoman | 51 cm / 20 in     | 44 cm / 17.3 in               | 45 cm / 17.7 in               |               |                 |                 |

<sup>\*</sup> The dimensions are approximate and may vary with +/-2cm