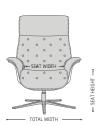

# **DIMENSIONS**

| CHAIR SIZE         | TOTAL<br>WIDTH    | TOTAL<br>DEPTH                | TOTAL<br>HEIGHT               | SEAT<br>WIDTH | SEAT<br>HEIGHT  | SEAT<br>DEPTH   |
|--------------------|-------------------|-------------------------------|-------------------------------|---------------|-----------------|-----------------|
| Space 5700         | 79.5 cm / 31.2 in | 83.5 - 87 cm / 32.8 - 34.2 in | 103 - 115 cm / 40.5 - 45.2 in | 51 cm / 20 in | 46 cm / 18.1 in | 48 cm / 18.8 in |
| Space 5700 Ottoman | 51 cm / 20 in     | 44 cm / 17.3 in               | 45 cm / 17.7 in               |               |                 |                 |

<sup>\*</sup> The dimensions are approximate and may vary with +/-2cm