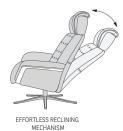

#### UNIQUE RECLINING-SYSTEM

The gas-lift based reclining system allows you to effortlessly recline and change back angle as your heart desires. You can also easily lock the preferred back angle position.