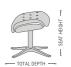

# **DIMENSIONS**

| CHAIR SIZE         | TOTAL<br>WIDTH    | TOTAL<br>DEPTH                | TOTAL<br>HEIGHT               | SEAT<br>WIDTH | SEAT<br>HEIGHT  | SEAT<br>DEPTH   |
|--------------------|-------------------|-------------------------------|-------------------------------|---------------|-----------------|-----------------|
| Space 5700         | 79.5 cm / 31.2 in | 83.5 - 87 cm / 32.8 - 34.2 in | 103 - 115 cm / 40.5 - 45.2 in | 51 cm / 20 in | 46 cm / 18.1 in | 48 cm / 18.8 in |
| Space 5700 Ottoman | 51 cm / 20 in     | 44 cm / 17.3 in               | 45 cm / 17.7 in               |               |                 |                 |

<sup>\*</sup> The dimensions are approximate and may vary with +/-2cm