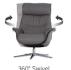

#### 360° SWIVEL

With a very smooth 360 degree swivel mechanism you can easily rotate the chair in either direction while seated. Our swivel mechanism offers effortless movement and unsurpassed stability.