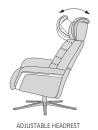

#### "JUST RIGHT" HEADREST

Exclusive adjustment system that allows your head and neck to rest in an infinite number of comfort positions.