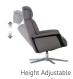

The new and improved Space recliner now features an even better comfort, with a slimmer arm and back profile, and a height adjustable footstool (9 cm from min to max). With the Space recliner program the back angle is adjustable with an unique gas-lift system to adapt to all comfort requirements. With all the built-in functions in this recliner, you will experience an entirely different level of absolute comfort.

#### FREESTANDING FOOTSTOOL

Our footstool is ergonomically designed to provide the best support and becomes an essential part in providing unsurpassed comfort. It is angled for enhanced leg support and better blood circulation.

# **BASE OPTIONS**

ALU BLACK FIVE STAR

THREE SEAT HEIGHTS \*Options: Low: -3cm Standard High: +3cm

HEIGHT ADJUSTABLE FOOTSTOOL (9 cm FROM MIN TO MAX)