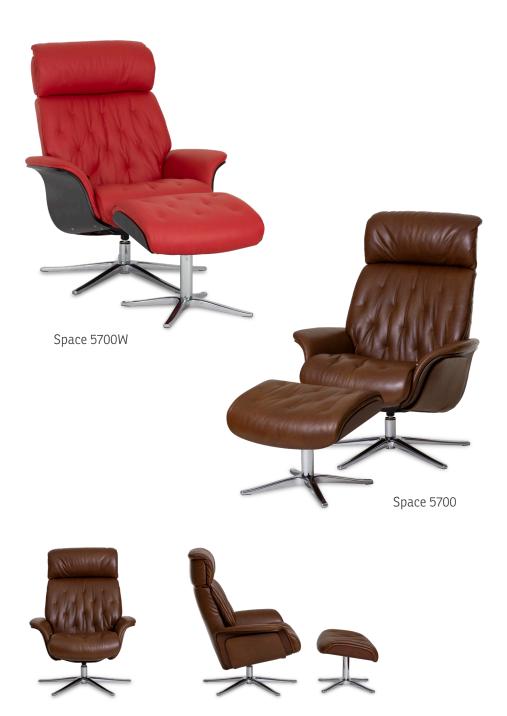

# SPACE 5700 RECLINER & OTTOMAN

# **DIMENSIONS**

| CHAIR SIZE         | TOTAL<br>WIDTH    | TOTAL<br>DEPTH                | TOTAL<br>HEIGHT               | SEAT<br>WIDTH | SEAT<br>HEIGHT  | SEAT<br>DEPTH   |
|--------------------|-------------------|-------------------------------|-------------------------------|---------------|-----------------|-----------------|
| Space 5700         | 79.5 cm / 31.2 in | 83.5 - 87 cm / 32.8 - 34.2 in | 103 - 115 cm / 40.5 - 45.2 in | 51 cm / 20 in | 46 cm / 18.1 in | 48 cm / 18.8 in |
| Space 5700 Ottoman | 51 cm / 20 in     | 44 cm / 17.3 in               | 45 cm / 17.7 in               |               |                 |                 |

<sup>\*</sup> The dimensions are approximate and may vary with +/-2cm