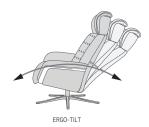

#### **ERGO-TILT**

With Ergo-Tilt you get a subtle and soft rocking motion that will enhance your comfort in any position. In addition it will enable the reclining angle to go even further back.