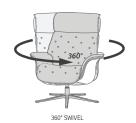

#### 360° SWIVEL

With a very smooth 360 degree swivel mechanism you can easily rotate the chair in either direction while seated. Our swivel mechanism offers effortless movement and unsurpassed stability.