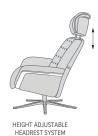

# **BASE OPTIONS**

ALU BLACK FIVE STAR

THREE SEAT HEIGHTS \*Options: Low: -3cm Standard High: +3cm

HEIGHT ADJUSTABLE FOOTSTOOL (9 cm FROM MIN TO MAX)