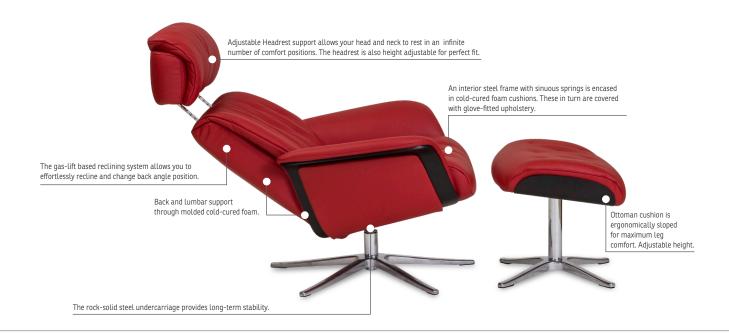

#### "JUST RIGHT" HEADREST

Exclusive adjustment system that allows your head and neck to rest in an infinite number of comfort positions.

#### UNIQUE RECLINING-SYSTEM

The gas-lift based reclining system allows you to effortlessly recline and change back angle as your heart desires. You can also easily lock the preferred back angle position.

#### FREESTANDING FOOTSTOOL

Our footstool is ergonomically designed to provide the best support and becomes an essential part in providing unsurpassed comfort. It is angled for enhanced leg support and better blood circulation.

#### COLD-CURE FOAM CUSHIONING

This space-age material encases the interior steel frame and sinuous springs, allowing for body-friendly curvatures to be covered with glove-fitted leather or upholstery.