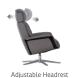

#### "JUST RIGHT" HEADREST

Exclusive adjustment system that allows your head and neck to rest in an infinite number of comfort positions.